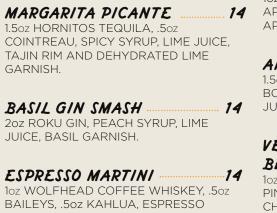

( OCKTAILS

MARGARITA PICANTE 1.5oz HORNITOS TEQUILA, .5oz TAJIN RIM AND DEHYDRATED LIME GARNISH.

BASIL GIN SMASH 20z ROKU GIN, PEACH SYRUP, LIME JUICE, BASIL GARNISH.

# ESPRESSO MARTINI BAILEYS. .5oz KAHLUA. ESPRESSO

Please carefully review the ingredients and beverage style before ordering. All drink sales are final.

WHITES

PELEE ISLAND PINOT GRIGIO - EPIC 6oz \$8 // 10oz \$11 // BOTTLE \$28